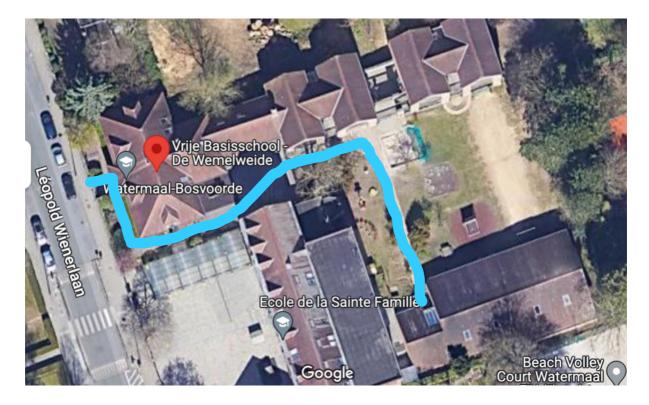

## **How to find Salle Palestra**

Entrance via the Vrije Basisschool De Wemelweide, Avenue Léopold Wiener 32, 1170 Watermael-Boitsfort

Go through the small gate in front of the school entrance and walk to your right around the building.

- Go through the green gate and cross the courtyard. Go through another gate and walk down the stairs all the way to the bottom.
- Turn right and follow the tiled path.
- Ahead of you is a building with a glass door with white frames. Go through the door.
- Take the stairs going down all the way to the bottom and you've now arrived at a gym room.
- This is where we dance ©