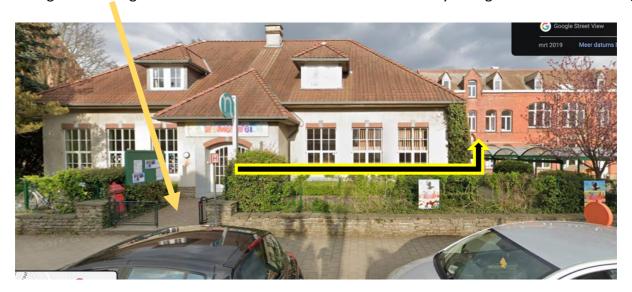

## **How to find Salle Palestra**

Entrance via the Vrije Basisschool De Wemelweide, Avenue Léopold Wiener 32, 1170 Watermael-Boitsfort

Go through the small gate in front of the school entrance and walk to your right around the building.

- Go through the green gate and cross the courtyard. Go through another gate and walk down the stairs all the way to the bottom.
- Turn right and follow the tiled path.
- Ahead of you is a building with a glass door with white frames. Go through the door.
- Take the stairs going down all the way to the bottom and you've now arrived at a gym room.
- This is where we dance ©